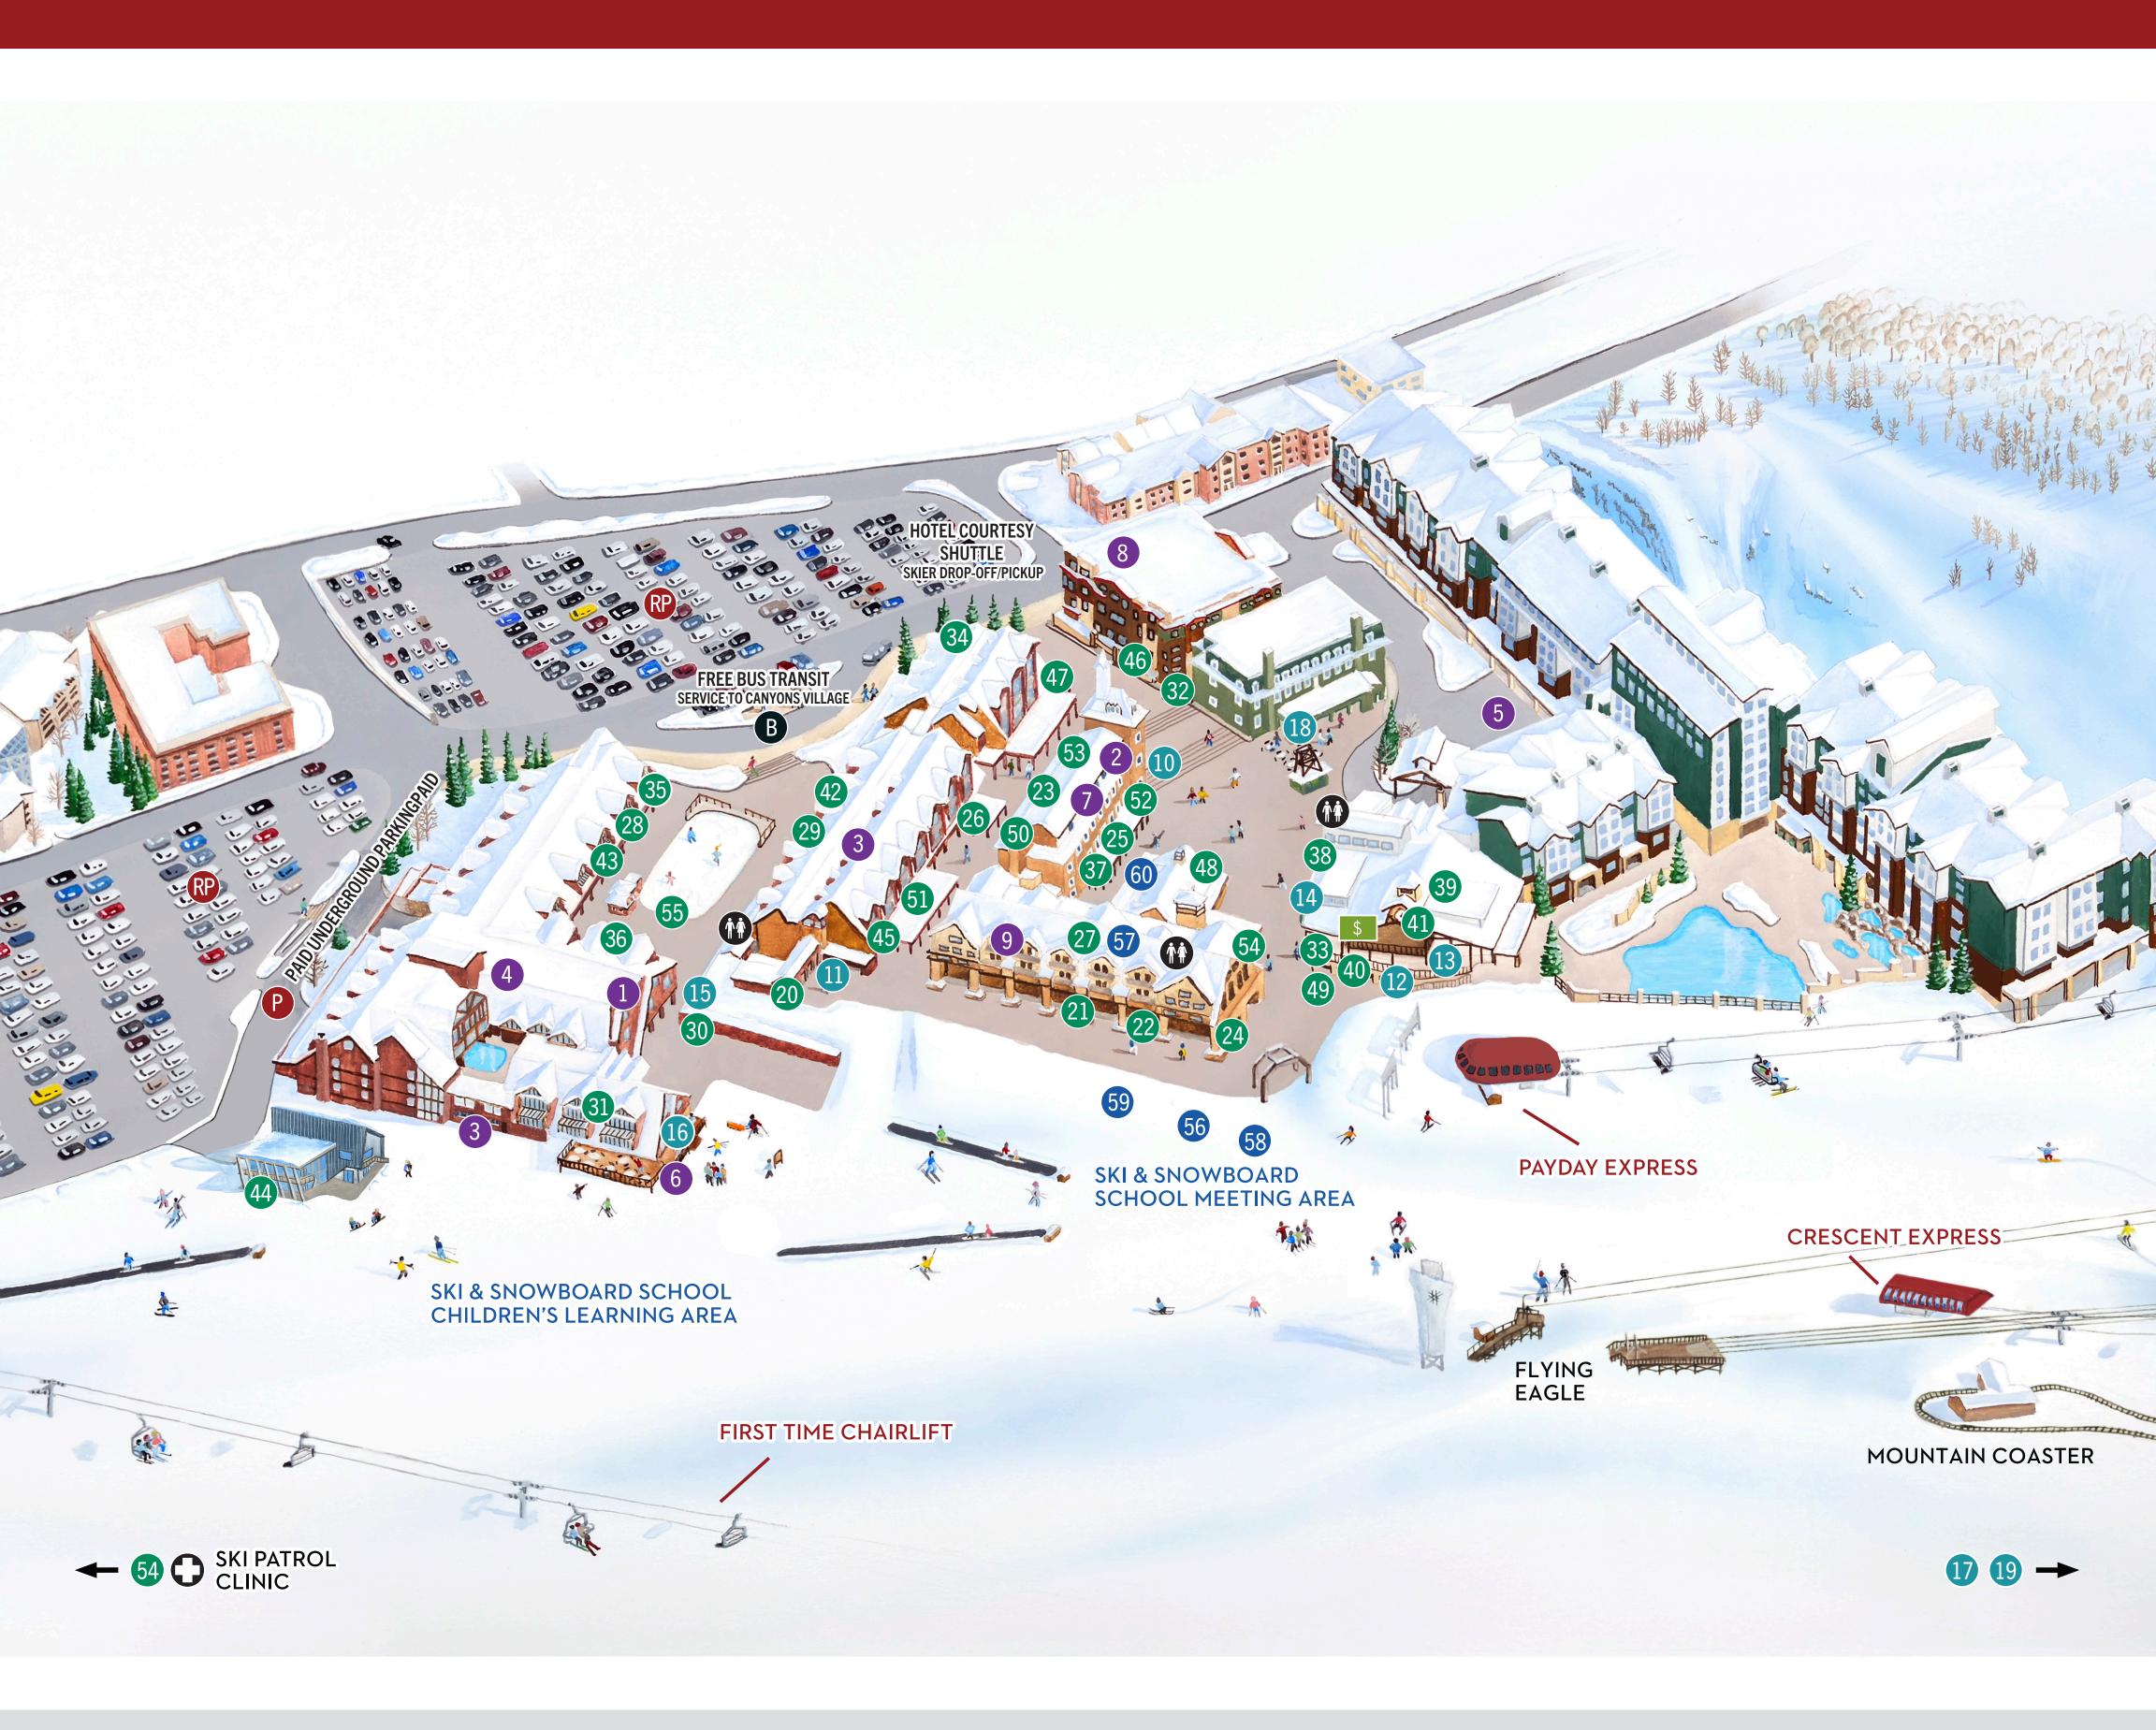

# OOO PARK CITY MOUNTAIN VILLAGE

#### LODGING

- 1. ALL SEASONS RESORT LODGING
- 2. IDENTITY PROPERTIES
- 3. JACKSONS HIDEAWAY
- 4. LODGE AT THE MOUNTAIN VILLAGE
- 5. MARRIOTT MOUNTAINSIDE
- 6. PROMONTORY PC LODGE
- 7. RESORT PLAZA CONDOMINIUMS
- 8. THE LOWELL
- 9. VILLAGE LOFT

## RESTAURANTS & BARS

- 10. BAJA CANTINA
- 11. HARVEST PARK CITY
- 12. JUPITER JAVA
- 13. LEGACY CAFÉ AND PAYDAY PIZZA (SECOND LEVEL)
- 14. LEGENDS
- 15. NOM NOMSKI'S
- 16. PIG PEN BAR AND GRILL
- 17. SNOWED INN
- 18. THE CORNER STORE
- 19. THE VIKING YURT

#### SHOPS & SERVICES

- 20. ALL SPORTS EYEWEAR
- 21. ALOHA SKI & SNOWBOARD
- 22. ALPINE SKI TUNING
- 23. ARCS
- 24. BAHNHOF SPORT
- 25. BAZOOKAS
- 26. BERKSHIRE HATHAWAY REAL ESTATE
- 27. BOOT WORKS
- 28. BREEZE SKI RENTALS
- 29. COLE SPORT
- 30. COLE SPORT TUNING
- 31. COMPASS PROPERTY SERVICES
- 32. CORNER SPORTS
- 33. DAY LOCKERS (BASEMENT LEVEL)
- 34. ENGEL & VÖLKERS REAL ESTATE
- 35. FOOD FOR THOUGHT CONVENIENCE STORE
- 36. JACKSONS BASE CAMP
- 37. JAKE'S SKI AND SNOWBOARD RENTAL

- 38. LEGACY SPORTS
- 39. LEGACY SPORTS RENTALS (BASEMENT LEVEL)
- 40. LEGACY REPAIR & TUNE (BASEMENT LEVEL)
- 41. LOGO STORE
- 42. MARRIOTT VACATIONS WORLDWIDE SALES CENTER
- 43. MAX SNOWBOARDS
- 44. NATIONAL ABILITY CENTER
- 45. NEW SHOP COMING SOON
- 46. PARK CITY SPORT SKI AND SNOWBOARD RENTAL
- 47. ROCKY MOUNTAIN CHOCOLATE FACTORY
- 48. SEASON PASS AND TICKET OFFICE
- 49. SKI & SNOWBOARD VALET
- 50. SKI'N SEE
- 51. SKI VAULT
- 52. SLOPESIDE SPORTS SKI & SNOWBOARD RENTAL
- 53. SUREFOOT
- 54. LIFT TICKET WINDOWS
- 55. VILLAGE ICE RINK

#### SKI & SNOWBOARD SCHOOL

- 56. ADULT GROUP MEETING AREA
- 57. SKI SCHOOL RENTALS
  - (BASEMENT LEVEL)
- 58. PRIVATE LESSON MEETING AREA
- 59. YOUTH & TEEN LESSON MEETING AREA
- 60. SKI & SNOWBOARD SCHOOL SALES OFFICE

### **LEGEND**

- \$ ATM
- B BUS STOP / TRANSIT CENTER
- P PARKING
- RP RESERVED PARKING\*
- RESTROOMS
- SKI PATROL / CLINIC

\*Paid parking reservations required before 1PM.

Parking is free after 1PM or for cars of 4 or
more passengers. Early and late season parking
is free, but reservations are still required.